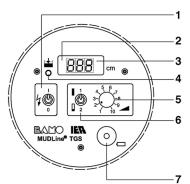

| 1 | On/Off switch                                                  |  |
|---|----------------------------------------------------------------|--|
| 2 | Low battery indicator                                          |  |
| 3 | LCD Display, 3 digits                                          |  |
| 4 | Red LED: Sludge detected                                       |  |
| 5 | Adjustment potentiometer for threshold of sludge concentration |  |
| 6 | Selector for concentration range                               |  |
| 7 | Connector for battery charger                                  |  |