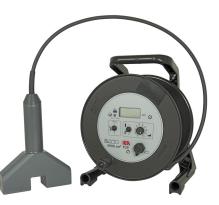

# Portable sludge level controller MUDLine® TGS

- Sludge level detection adjustable on site
- Display of depth up to 10 m
- Signaling: Buzzer and LED
- Including: Battery charger 230 V AC

#### OPERATION

MUDLine is designed for on-site controls in basins or tanks, battery powered and robust, it offers a great flexibility of use. The measuring probe is immersed in the liquid by unwinding the cable. The level of sludge is detected by optical measurement between a light emitter and a receiver. When the probe reaches the sludge, MUDline beeps, a red LED lights on and a depth measurement is triggered. The measured distance is then displayed.

| 1 | On/Off switch                                                  |  |
|---|----------------------------------------------------------------|--|
| 2 | Low battery indicator                                          |  |
| 3 | LCD Display, 3 digits                                          |  |
| 4 | Red LED: Sludge detected                                       |  |
| 5 | Adjustment potentiometer for threshold of sludge concentration |  |
| 6 | Selector for concentration range                               |  |
| 7 | Connector for battery charger                                  |  |