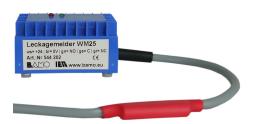

# Floor leak detector **WM25**

- Easy installation
- Robust and economical
- Built-in relay 60 V / 0.5A
- Power supply 24 V DC
- Adjustable height of detection

## **DESCRIPTION**

WM25 leak detectors are used for monitoring water leaks in rooms and retention

The sensor detects non-aggressive and electricaly conductive liquids such as

Installed on the floor, WM25 triggers the alarm as soon as the liquid reaches the electrodes.

The adjustment screws allow to adjust the detection height.