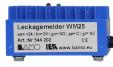

## **CODE NUMBER AND REFERENCE**

| Code    | Reference | Description                                  |
|---------|-----------|----------------------------------------------|
| 544 202 | WM25      | Floor leak detector with PVC cable, 5 m long |

Floor leak detector **WM25** 

D-544.07-EN-AD

**LEV** 

544-07/1