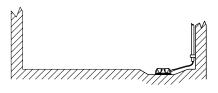

## **APPLICATIONS**

The MAXITOP LWC-B is ideal to give an alarm when a leakage occurs on the floor of retentions or collecting areas. With its fail safe detection loop, it is permanently operational.