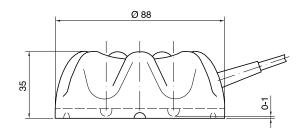

#### TECHNICAL FEATURES

Power supply
Consumption
About 1 W
Ambient temperature
Housing
PBT; IP 67 (EN 60529)
Cable output
Standard length: 6 m
5 x 0.5 mm², shielded, PVC sheath
Trigger point
Minimum height of liquid:1 mm