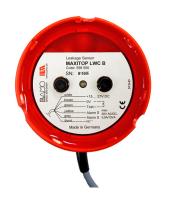

## **CODE NUMBER AND REFERENCE**

| Code    | Reference     | Description              |
|---------|---------------|--------------------------|
| 556 500 | MAXITOP LWC-B | Floor leak detector      |
|         |               | With PVC cable; 6 m long |