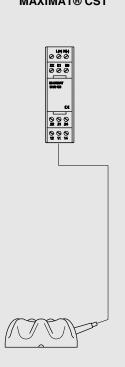

## **CONNECTION POSSIBILITIES**

## - Schematic representation of connection possibilities -

For detailed electrical connections: see the end-user manual msa556-05.

or

Direct connection to alarm units TC4 (or TC1)

Connection to a PLC

Connection with the converter SHR

Connection with a relay CST

**MAXIMAT® TC4** 

**PLC** 

**MAXIMAT® SHR** 

or

**MAXIMAT® CST** 

or

22, Rue de la Voie des Bans · Z.I. de la gare · 95100 ARGENTEUIL Tel +33 (0)1 30 25 83 20 Web www.bamo.eu +33 (0)1 34 10 16 05 E-mail export@bamo.fr