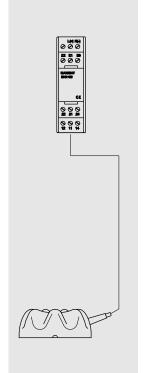

## **CONNECTION POSSIBILITIES**

## - Schematic representation of connection possibilities -

For detailed electrical connections: see the end-user manual msa556-05.

or

Direct connection to alarm units TC4 (or TC1)

Connection to a PLC

Connection with the converter SHR

Connection with a relay CST

**MAXIMAT® TC4** 

**PLC** 

**MAXIMAT® SHR** 

or

**MAXIMAT® CST** 

or

22, Rue de la Voie des Bans · Z.I. de la gare · 95100 ARGENTEUIL Tel +33 (0)1 30 25 83 20 Web www.bamo.eu +33 (0)1 34 10 16 05 E-mail export@bamo.fr