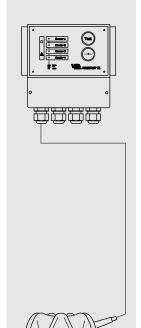

## **CONNECTION POSSIBILITIES**

## - Schematic representation of connection possibilities -

For detailed electrical connections: see the end-user manual msa556-05.

or

Direct connection to alarm units TC4 (or TC1)

Connection to a PLC

Connection with the converter SHR