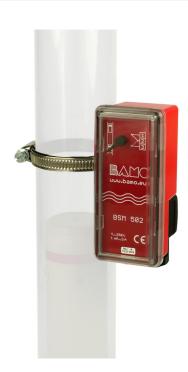

# BISTABLE SWITCH BSM 502

- Vibration proof
- Operationally reliable
- Movable
- With switch position indicator
- Universal up to pipe diameter 63mm

#### **DESCRIPTION**

A magnetic float or counterweight actuates a microswitch in the unit without contact.

When the float or counterweight passes the bistable switch, the toggle switch changes its position and remains in this position until it is passed again. The switch works with all floats and counterweights available from us.

It is designed for mounting on string level indicators type Stringline SFA..., sight glass level indicators type GNR5 / KNR or overhang level indicators type FS4.

# ORDERING INFORMATION

| Code    | Reference    | Description                                                                |
|---------|--------------|----------------------------------------------------------------------------|
| 585 200 | BSM 502      | BSM 502 with stainless steel clamp Ø25Ø40mm and PA6 cable tie for Ø25100mm |
| 585 203 | BSM 502 / 63 | BSM 502 with stainless steel clamp Ø50Ø70mm and PA6 cable tie for Ø25100mm |