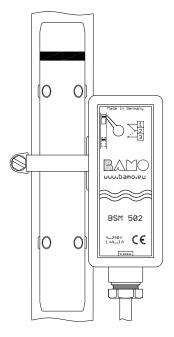

It is designed for mounting on string level indicators type Stringline SFA..., sight glass level indicators type GNR5 / KNR or overhang level indicators type FS4.

#### **TECHNICAL DATA**

| Nominal voltage       | _4V250V AC, 4V30V DC                                                                                                                |
|-----------------------|-------------------------------------------------------------------------------------------------------------------------------------|
| Nominal current       | _1mA3A (AC or DC)                                                                                                                   |
| Switch principle      | Magnetically actuated microswitch with changeover contact                                                                           |
| Minimum distance      | 25mm between two switching points                                                                                                   |
|                       | To do this, mount the switches offset by 90° in each case                                                                           |
| Wire cross-section    | _1.5mm <sup>2</sup>                                                                                                                 |
| Electrical connection | 3-pole valve connector according to DIN EN 175301-803-A additional protective earth connection (PE), Observe low-voltage guidelines |
| Ambient temperature   | -20°C+90°C                                                                                                                          |
| Material              | Polycarbonate (PC)                                                                                                                  |
| Mounting              | Stainless steel or plastic clamp                                                                                                    |
| Protection class      | IP65 according to EN 60 529                                                                                                         |
|                       |                                                                                                                                     |