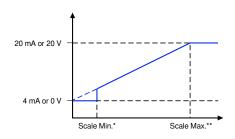

(\*): Min. of flow of controller scale (\*\*): Max. of flow of controller scale

EC Conformity: The instrument meets the legal requirements of the current European Directives