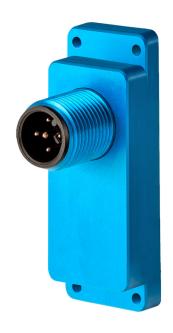

### **DESCRIPTION**

The analogue transmitter "SIG 4.0" works on the principle of Hall effect. It detects the position of the magnetic diver or orifice plate of the controller and delivers a signal proportional to the flow rate. The "SIG 4.0" is supplied fitted and secured on the flow controller, already set up.

# **TECHNICAL FEATURES**

| Analogue output       | 4 20 mA or 0 10 V (max. 600 Ω)   |
|-----------------------|----------------------------------|
| Power supply          | 24 V DC (19 30 V DC)             |
| Consumption           | Max. 10 mA / 1 W                 |
| Accuracy              | ±10 % F.S.                       |
| Ambient temperature   | -20 °C +70 °C                    |
| Operating temperature | -20 °C +80 °C                    |
| Material              | Aluminum (blue, anodized)        |
| Protection            | IP 65                            |
| Connection            | M12 connector, 5 pins (included) |