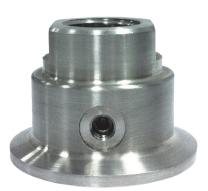

# Pressure gauge guard for tri-clamp mounting **D301**

- Quickly dismountable from piping
- Laser welded diaphragm
- Operating ranges: -1 ... 0 ... 40 bar
- For tri-clamp fitting

## **APPLICATIONS**

This pressure gauge guards is designed for food, beverage, cosmetic and pharmaceutical industries.

## **TECHNICAL FEATURES**

| Operating range<br>Filling<br>Body | -1 0 40 bar<br>Food grade oil, -20 +140 °C<br>AISI 316            |
|------------------------------------|-------------------------------------------------------------------|
| Diaphragm                          | AISI 316 L                                                        |
| Instrument connection              | or BSP-F ½" or NPT-F ½"<br>or BSP-F ¼" or NPT-F ¼"<br>or BSP-F ¾" |
| Process connection                 | For tri-clamp 1" or 1 1/2" or 2" or 2 1/2"                        |