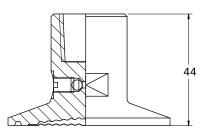

# Pressure gauge guard for tri-clamp mounting **D301**







- Quickly dismountable from piping
- Laser welded diaphragm
- Operating ranges: -1 ... 0 ... 40 bar
- For tri-clamp fitting

## **APPLICATIONS**

This pressure gauge guards is designed for food, beverage, cosmetic and pharmaceutical industries.

## **TECHNICAL FEATURES**

| Operating range<br>Filling<br>Body | -1 0 40 bar<br>Food grade oil, -20 +140 °C<br>AISI 316            |
|------------------------------------|-------------------------------------------------------------------|
| Diaphragm                          | AISI 316 L                                                        |
| Instrument connection              | or BSP-F ½" or NPT-F ½"<br>or BSP-F ¼" or NPT-F ¼"<br>or BSP-F ¾" |
| Process connection                 | For tri-clamp 1" or 1 1/2" or 2" or 2 1/2"