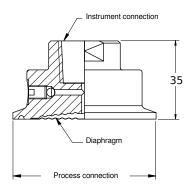

## **TECHNICAL FEATURES**

| Operating range<br>Filling<br>Body | -1 0 40 bar<br>Food grade oil, -20 +140 °C<br>AISI 316            |
|------------------------------------|-------------------------------------------------------------------|
| Diaphragm                          | AISI 316 L                                                        |
| Instrument connection              | or BSP-F ½" or NPT-F ½"<br>or BSP-F ¼" or NPT-F ¼"<br>or BSP-F ¾" |
| Process connection                 | For tri-clamp 1" or 1 1/2" or 2" or 2 1/2"                        |

#### **Process connection**

| Tri-clamp size 1"     | Diaphragm (OD/ED) 35/25 mm<br>Ranges from 04 bar up to 040 bar  |
|-----------------------|-----------------------------------------------------------------|
| Tri-clamp size 1 1/2" | Diaphragm (OD/ED) 38/32 mm<br>Ranges from 02 bar up to 040 bar  |
| Tri-clamp size 2"     | Diaphragm (OD/ED) 48/40 mm<br>Ranges from 01 bar up to 040 bar  |
| Tri-clamp size 2 ½"   | Diaphragm (OD/ED) 62/52 mm<br>Ranges from -10 bar up to 040 bar |