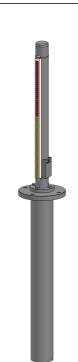

## **DESCRIPTION**

The MAGTOP 400 and 410 are devices designed to indicate the liquid level in a tank in real time. A float, attached to a rod, causes a pointer to move up and down in a tube located above the tank, as the level rises or falls. Thanks to its two-color magnetic flaps that pivot as the pointer passes through the measuring column, it provides a clear and accurate visual reading. Its mechanical robustness allows it to be used with liquids such as hot water or oils subject to relatively high temperatures or pressures.

# Top mounted tank level indicator MAGTOP 400/410

- Top mounting
- Magnetic bicolor flip-flag display
- Made in Stainless Steel AISI 316L
- Pressure resistant up to 16 bar
- Options: Magnetic level contacts, 4-20 mA analog output, Graduated ruler