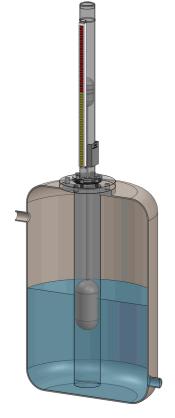

# **APPLICATIONS**

Level visualization and control in closed and/or buried metal tanks.

## **DESCRIPTION**

The MAGTOP 400 and 410 are devices designed to indicate the liquid level in a tank in real time. A float, attached to a rod, causes a pointer to move up and down in a tube located above the tank, as the level rises or falls. Thanks to its two-color magnetic flaps that pivot as the pointer passes through the measuring column, it provides a clear and accurate visual reading. Its mechanical robustness allows it to be used with liquids such as hot water or oils subject to relatively high temperatures or pressures.