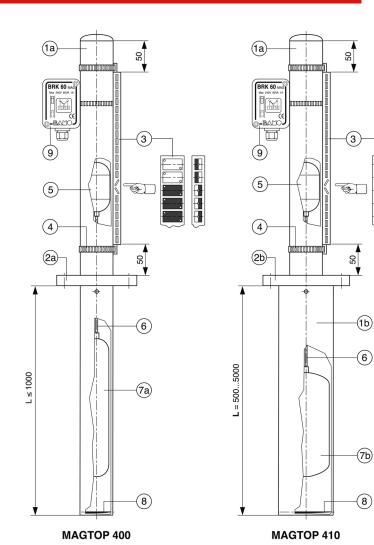

23-07-2025 D-560.02-EN-A

NIV

560-02/1

| 316 L stainless steel indicator tube, Ø 60.3                                                              |
|-----------------------------------------------------------------------------------------------------------|
| Stainless steel 316 L submerged tube, Ø 104, for float guidance                                           |
| Axial connection: Flange DN 80, DN 100, DN 125 / PN 16                                                    |
| Axial connection: Flange DN 125 / PN 16                                                                   |
| Makrolon viewing ruler with two-color magnetic flaps for level reading                                    |
| Stainless steel 304 fixing collar                                                                         |
| Magnetic index                                                                                            |
| Float/index connecting rod                                                                                |
| Float Ø 50, height 330                                                                                    |
| Float Ø 90, height 195                                                                                    |
| Float stop                                                                                                |
| ns                                                                                                        |
| Magnetic level contacts BRK 60 or BSM 515 or BRT 60 (T° ≤ 200 °C)                                         |
| 1/2" BSP vent plug                                                                                        |
| Sensor stem with reed-chain for potentiometric or 4-20 mA continuous transmission (models in 1-part only) |
| Graduated ruler (volume, %, cm), in stainless steel                                                       |
|                                                                                                           |

# Assembly and modularity

The indicator is mounted on the tank using a flange connection. To simplify assembly or meet transport requirements, the MAGTOP 410 can be manufactured in two parts.