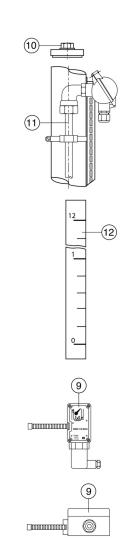

23-07-2025 D-560.02-EN-A

NIV

560-02/1

| 316 L stainless steel indicator tube, Ø 60.3                                                              |
|-----------------------------------------------------------------------------------------------------------|
| Stainless steel 316 L submerged tube, Ø 104, for float guidance                                           |
| Axial connection: Flange DN 80, DN 100, DN 125 / PN 16                                                    |
| Axial connection: Flange DN 125 / PN 16                                                                   |
| Makrolon viewing ruler with two-color magnetic flaps for level reading                                    |
| Stainless steel 304 fixing collar                                                                         |
| Magnetic index                                                                                            |
| Float/index connecting rod                                                                                |
| Float Ø 50, height 330                                                                                    |
| Float Ø 90, height 195                                                                                    |
| Float stop                                                                                                |
| ns                                                                                                        |
| Magnetic level contacts BRK 60 or BSM 515 or BRT 60 (T° ≤ 200 °C)                                         |
| 1/2" BSP vent plug                                                                                        |
| Sensor stem with reed-chain for potentiometric or 4-20 mA continuous transmission (models in 1-part only) |
| Graduated ruler (volume, %, cm), in stainless steel                                                       |
|                                                                                                           |

### **Options: Accessories**

- Adjustable contacts on indicator tube (see data sheet 585-02)
- Continuous level transmission: Potentiometric or 4-20 mA analog signal for model supplied in one piece (see data sheet 586-01)
- Graduated scale in cm, %, or volume according to your specifications